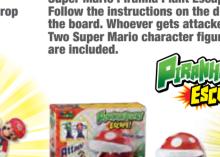

# **Super Mario™ Piranha Plant Escape!**

Super Mario Piranha Plant Escape! is a thrilling board game. Follow the instructions on the dice and move your figure on the board. Whoever gets attacked by the Piranha Plant loses. Two Super Mario character figures and two character plates