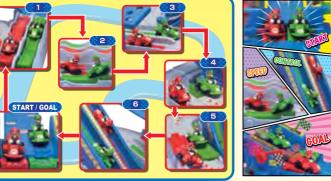

# MARIOKARI

Exciting action circuit racing game!

### **Mario Kart™ Racing Deluxe**

Exciting action racing game inspired by the world of Mario Kart! Use the buttons and levers to manoeuvre through 6 obstacles and drive to the finish line! **Complete 5 laps first to become the winner! Practice** your skills and compete for the fastest lap!!

Race through 6 unique, action packed obstacles!

> Race through obstacles with manually-operated buttons and levers. No batteries required!

RACING DELUXE Expansion Pack
Bowser&Toad

7417 Ages 5+ 2 players

**Mario Kart™ Racing Deluxe Expansion Pack Bowser & Toad** 