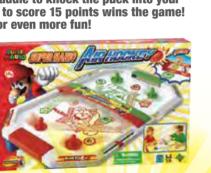

## **Super Mario<sup>™</sup> Air Hockey**

TM & © 2021 Nintendo

Real air hockey, just like in the arcade! The puck glides on a cushion of air! Use your paddle to knock the puck into your opponent's goal. The first to score 15 points wins the game! Or make your own rules for even more fun!