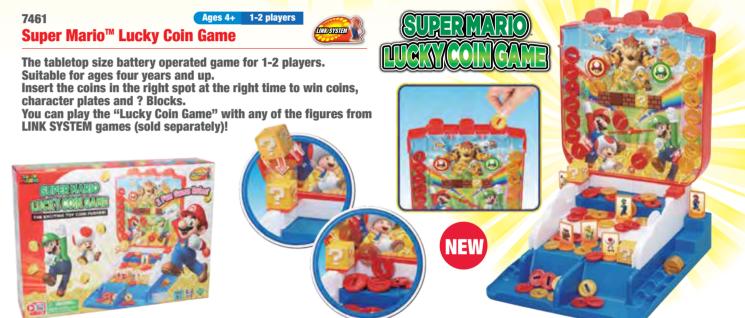

7434 Super Mario™ Rally Tennis



Play like a Champion!
Slide left and right to receive the balls and press the button to hit a smashing return ace!
Fun to collect, detailed Mario and Luigi collectible figures included.



7377

Ages 5+ 1 players

### **Super Mario™ Adventure Game DX**

Exciting action maze inspired by the world of Super Mario! Carefully deliver the marble using the 3 buttons and 2 revolving wheels through the 7 obstacles to reach the goal!







# MARIOKARI

Exciting action circuit racing game!

### **Mario Kart™ Racing Deluxe**

Exciting action racing game inspired by the world of Mario Kart! Use the buttons and levers to manoeuvre through 6 obstacles and drive to the finish line! **Complete 5 laps first to become the winner! Practice** your skills and compete for the fastest lap!!



Ages 4+ 1-4 players

## **Super Mario<sup>™</sup> Air Hockey**

TM & © 2021 Nintendo

Real air hockey, just like in the arcade! The puck glides on a cushion of air! Use your paddle to knock the puck into y