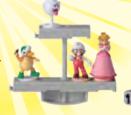

Ages 4+ 2-4 players **Super Mario™ Balancing Game** 

The Super Mario Balancing Game is simple and fun. Follow the instructions on the dice and place the figures on top of the stage. You can make the stage bigger by combining pieces from the other Balancing Games in the series.