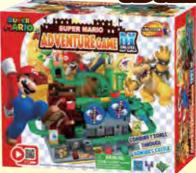

### **Super Mario™ Adventure Game DX**

Exciting action maze inspired by the world of Super Mario! Carefully deliver the marble using the 3 buttons and 2 revolving wheels through the 7 obstacles to reach the goal!