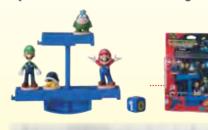

### Ages 4+ 2-4 players Super Mario™ Blow Up! Shaky Tower

**Super Mario Blow Up! Shaky Tower is an exciting balance** 

game. Place the figures on the tower making sure not to drop the ball placed on top of the tower. Seven Super Mario character figures are included.