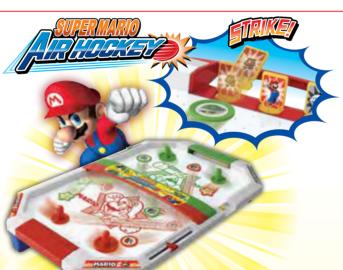

## **Super Mario<sup>™</sup> Air Hockey**

TM & © 2021 Nintendo

Real air hockey, just like in the arcade! The puck glides on a cushion of air! Use your paddle to knock the puck into your opponent's goal. The first to score 15 points wins the game! Or make your own rules for even more fun!