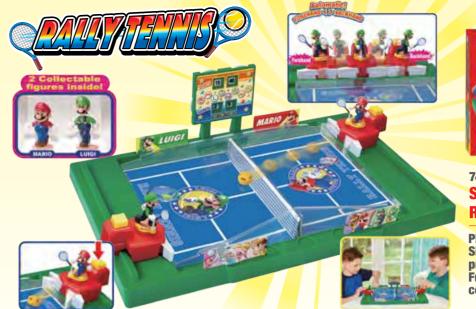

7434 Super Mario™ Rally Tennis

Play like a Champion!
Slide left and right to receive the balls and press the button to hit a smashing return ace!
Fun to collect, detailed Mario and Luigi collectible figures included.

7377

Ages 5+ 1 players