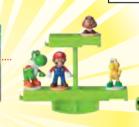

### Ages 4+ 2-4 players Super Mario™ Blow Up! Shaky Tower

**Super Mario Blow Up! Shaky Tower is an exciting balance** 

game. Place the figures on the tower making sure not to drop the ball placed on top of the tower. Seven Super Mario character figures are included.