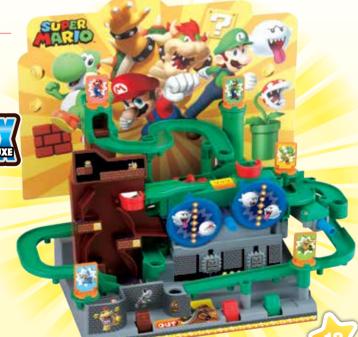

### **Super Mario™ Adventure Game DX**

Exciting action maze inspired by the world of Super Mario! Carefully deliver the marble using the 3 buttons and 2 revolving wheels through the 7 obstacles to reach the goal!