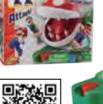

# **Super Mario™ Piranha Plant Escape!**

Super Mario Piranha Plant Escape! is a thrilling board game. Follow the instructions on the dice and move your figure on the board. Whoever gets attacked by the Piranha Plant loses. Two Super Mario character figures and two character plates