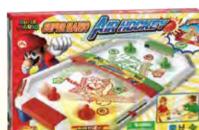

## **Super Mario<sup>™</sup> Air Hockey**

TM & © 2021 Nintendo

Real air hockey, just like in the arcade! The puck glides on a cushion of air! Use your paddle to knock the puck into your opponent's goal. The first to score 15 points wins the game! Or make your own rules for even more fun!