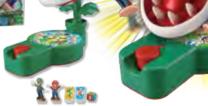

# **Super Mario™ Piranha Plant Escape!**

Super Mario Piranha Plant Escape! is a thrilling board game. Follow the instructions on the dice and move your figure on the board. Whoever gets attacked by the Piranha Plant loses. Two Super Mario character figures and two character plates