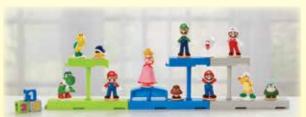

Ages 4+ 2-4 players **Super Mario™ Balancing Game** 

The Super Mario Balancing Game is simple and fun. Follow the instructions on the dice and place the figures on top of the stage. You can make the stage bigger by combining pieces from the other Balancing Games in the series.