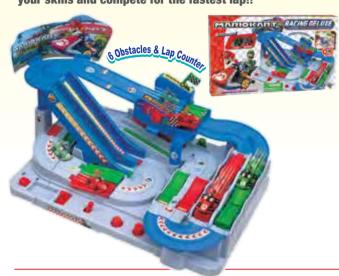

### **Mario Kart™ Racing Deluxe**

Exciting action racing game inspired by the world of Mario Kart! Use the buttons and levers to manoeuvre through 6 obstacles and drive to the finish line! **Complete 5 laps first to become the winner! Practice** your skills and compete for the fastest lap!!

Race through 6 unique, action packed obstacles!

> Race through obstacles with manually-operated buttons and levers. No batteries required!

RACING DELUXE Expansion Pack
Bowser&Toad

7417 Ages 5+ 2 players

**Mario Kart™ Racing Deluxe Expansion Pack Bowser & Toad** 