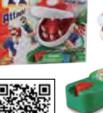

# **Super Mario™ Piranha Plant Escape!**

Super Mario Piranha Plant Escape! is a thrilling board game. Follow the instructions on the dice and move your figure on the board. Whoever gets attacked by the Piranha Plant loses. Two Super Mario character figures and two character plates